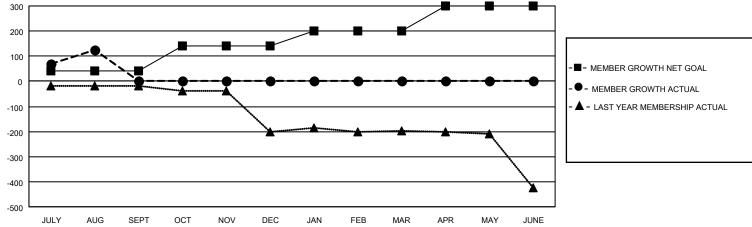

## MONTHLY MEMBERSHIP PROGRESS REPORT

**LOCATION INDIA** District 3232F1 Results as of: 8/31/2020

| Clubs         |               |             |               | Members               |                        |                         |                                                    |  |
|---------------|---------------|-------------|---------------|-----------------------|------------------------|-------------------------|----------------------------------------------------|--|
|               | RESULTS FOR   | R 2020-2021 |               | RESULTS FOR 2020-2021 |                        |                         |                                                    |  |
| QUARTER       | NEW CLUB GOAL | NEW CLUBS   | DROPPED CLUBS | QUARTER MEMI          | BER GROWTH NET<br>GOAL | MEMBER GROWTH<br>ACTUAL | DROPPED<br>MEMBERS ACTUAL<br>(including transfers) |  |
| JULY/AUG/SEPT | 2             | 3           | 1             | JULY/AUG/SEPT         | 40                     | 143                     | 13                                                 |  |
| OCT/NOV/DEC   | 1             | 0           | 0             | OCT/NOV/DEC           | 100                    | 0                       | 0                                                  |  |
| JAN/FEB/MAR   | 1             | 0           | 0             | JAN/FEB/MAR           | 60                     | 0                       | 0                                                  |  |
| APR/MAY/JUNE  | 1             | 0           | 0             | APR/MAY/JUNE          | 100                    | 0                       | 0                                                  |  |